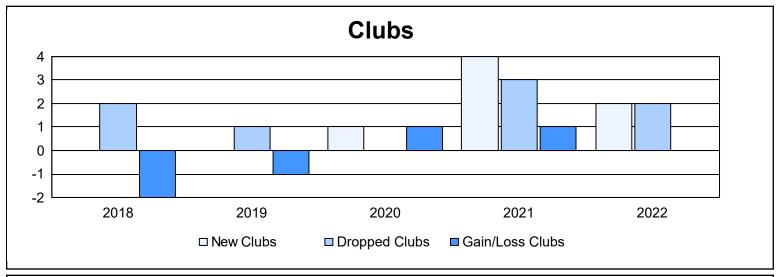

District 4 L2

As of June 2022 Cumulative

| Year      | New<br>Clubs | Dropped<br>Clubs | Gain/<br>Loss<br>Clubs | New<br>Members | Charter<br>Members | Reinstate<br>Members | Transfer<br>Members | Total<br>Member<br>Added | Total<br>Members<br>Dropped | Gain/<br>Loss<br>Members |
|-----------|--------------|------------------|------------------------|----------------|--------------------|----------------------|---------------------|--------------------------|-----------------------------|--------------------------|
| 2017-2018 | 0            | 2                | -2                     | 222            | 16                 | 56                   | 4                   | 298                      | 325                         | -27                      |
| 2018-2019 | 0            | 1                | -1                     | 194            | 5                  | 18                   | 6                   | 223                      | 225                         | -2                       |
| 2019-2020 | 1            | 0                | 1                      | 191            | 104                | 34                   | 11                  | 340                      | 229                         | 111                      |
| 2020-2021 | 4            | 3                | 1                      | 120            | 168                | 29                   | 11                  | 328                      | 395                         | -67                      |
| 2021-2022 | 2            | 2                | 0                      | 413            | 56                 | 32                   | 8                   | 509                      | 353                         | 156                      |
| Average   | 1            | 2                | 0                      | 228            | 70                 | 34                   | 8                   | 340                      | 305                         | 34                       |